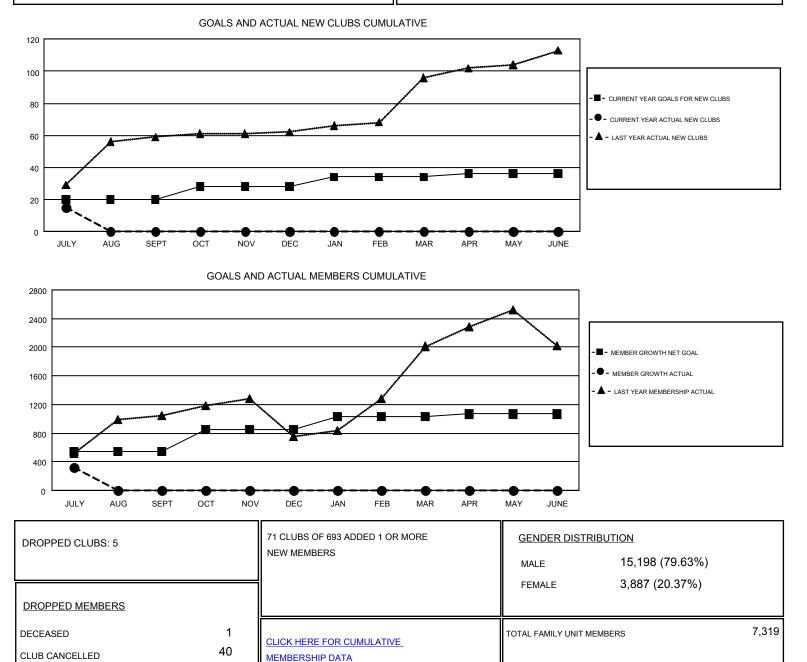

## GMT

| Clubs<br>RESULTS FOR 2018-2019 |    |    |   | Members<br>RESULTS FOR 2018-2019 |     |     |     |
|--------------------------------|----|----|---|----------------------------------|-----|-----|-----|
|                                |    |    |   |                                  |     |     |     |
| JULY/AUG/SEPT                  | 20 | 15 | 5 | JULY/AUG/SEPT                    | 540 | 505 | 166 |
| OCT/NOV/DEC                    | 8  | 0  | 0 | OCT/NOV/DEC                      | 305 | 0   | 0   |
| JAN/FEB/MAR                    | 6  | 0  | 0 | JAN/FEB/MAR                      | 188 | 0   | 0   |
| APR/MAY/JUNE                   | 2  | 0  | 0 | APR/MAY/JUNE                     | 33  | 0   | 0   |